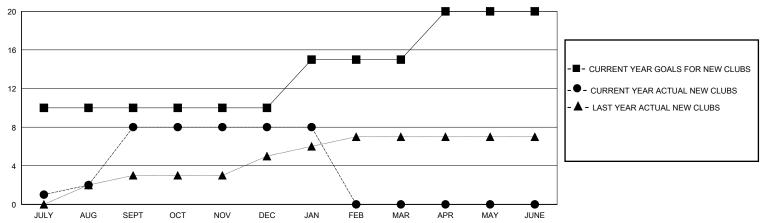

| 8         | 1             | JULY/AUG/SEPT         | 0                      | 360                     | 240                                                |
| OCT/NOV/DEC           | 0             | 0         | 2             | OCT/NOV/DEC           | 20                     | 123                     | 366                                                |
| JAN/FEB/MAR           | 5             | 0         | 0             | JAN/FEB/MAR           | 2                      | 135                     | 31                                                 |
| APR/MAY/JUNE          | 5             | 0         | 0             | APR/MAY/JUNE          | 0                      | 0                       | 0                                                  |

## GOALS AND ACTUAL NEW CLUBS CUMULATIVE



## GOALS AND ACTUAL MEMBERS CUMULATIVE



| - 🔳 - | MEMBER | GROWTH | NET | GOAL |
|-------|--------|--------|-----|------|
|       |        |        |     |      |

▲ - LAST YEAR MEMBERSHIP ACTUAL

Results as of: 1/31/2024

| DROPPED CLUBS: 3 |     |
|------------------|-----|
| DROPPED MEMBERS  |     |
| DECEASED         | 6   |
| CLUB CANCELLED   | 45  |
| OTHER            | 586 |
| TOTAL            | 637 |

| 79 CLUBS OF 163 ADDED 1 OR MORE | GENDER DISTRIBUTION       |                                  |       |
|---------------------------------|---------------------------|----------------------------------|-------|
| NEW MEMBERS                     | MALE<br>FEMALE            | 3,117 (68.40%)<br>1,438 (31.56%) |       |
|                                 |