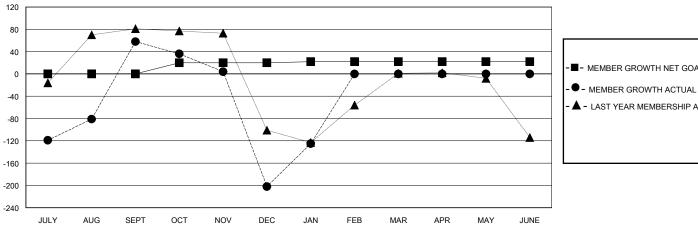

## GOALS AND ACTUAL MEMBERS CUMULATIVE

| - 🔳 - | MEMBER | GROWTH | NET | GOAL |
|-------|--------|--------|-----|------|
|       |        |        |     |      |

▲ - LAST YEAR MEMBERSHIP ACTUAL

Results as of: 1/31/2024